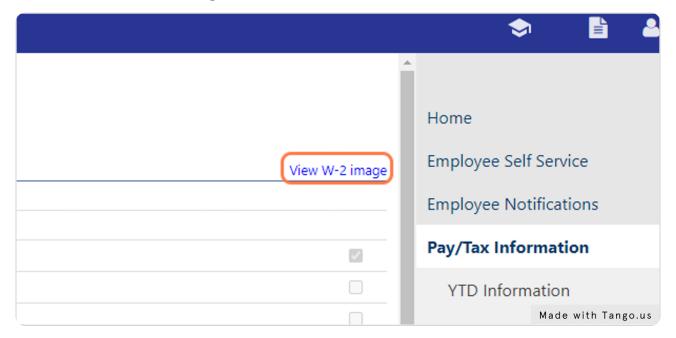

| Employee                  |
| 932.66 | Details Details  | Employee                  |
| 745.72 | <u>Details</u>   | Pay/Tax Ir                |
| 745.72 | S <u>Details</u> | YTD Info                  |
| 745.72 | <u>Details</u>   | 1101111                   |
| 745.72 | \$               | W-2<br>Made with Tango.us |

STEP 8

Click on View paycheck image to view a pdf of your paystub.

| View paycheck image |                    |
|---------------------|--------------------|
|                     |                    |
|                     |                    |
|                     |                    |
|                     |                    |
|                     | Made with Tango.us |

STEP 9

## To view your W-2, click on W-2.



#### STEP 10

### Click on View W-2 image