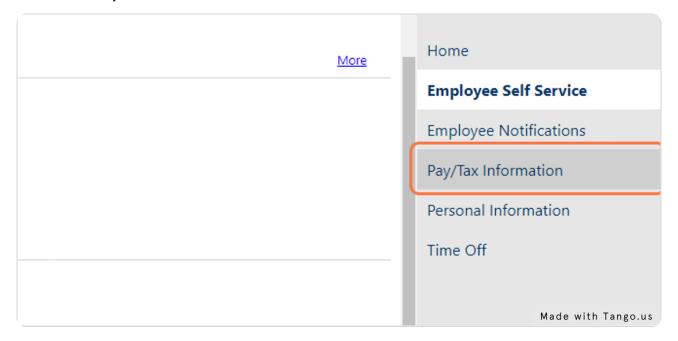

### STEP 6

# Click on Pay/Tax Information

STEP 7

Click on Details to view the pay information for that particular payroll.

|        |                  | Home                      |
|--------|------------------|---------------------------|
| ss Pay | Net Pay          | Employee                  |
| 932.66 | Details Details  | Employee                  |
| 745.72 | <u>Details</u>   | Pay/Tax Ir                |
| 745.72 | S <u>Details</u> | YTD Info                  |
| 745.72 | <u>Details</u>   | 1101111                   |
| 745.72 | \$               | W-2<br>Made with Tango.us |