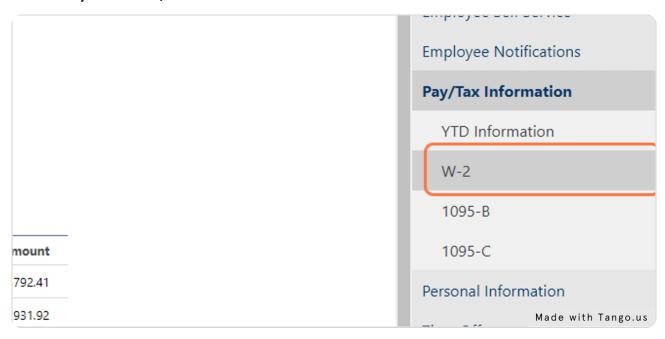

--------------------|
| ss Pay | Net Pay          | Employee                  |
| 932.66 | Details Details  | Employee                  |
| 745.72 | <u>Details</u>   | Pay/Tax Ir                |
| 745.72 | S <u>Details</u> | YTD Info                  |
| 745.72 | <u>Details</u>   | 1101111                   |
| 745.72 | \$               | W-2<br>Made with Tango.us |

STEP 8

Click on View paycheck image to view a pdf of your paystub.

| View paycheck image |                    |
|---------------------|--------------------|
|                     |                    |
|                     |                    |
|                     |                    |
|                     |                    |
|                     | Made with Tango.us |

STEP 9

## To view your W-2, click on W-2.



#### STEP 10

### Click on View W-2 image