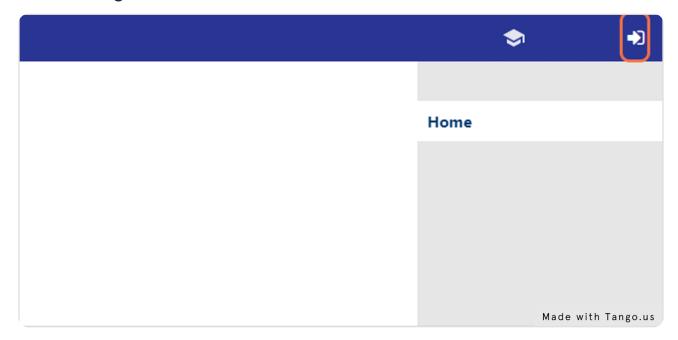

## Go to the Employee Self Service website

https://mercercountyschoolsky.munisselfservice.com/

## Click on Log In