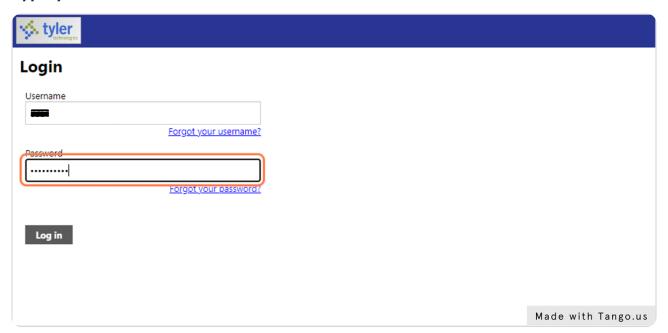

### Type password

The password for your first time logging in will also be the first initial of your first name, your last name, and the last four digits of your social security number. You will be prompted to change it at the initial login.

# Click on Log in

|          | Forgot your username? |                    |
|----------|-----------------------|--------------------|
| Password |                       |                    |
| •••••    |                       |                    |
|          | Forgot your password? |                    |
|          |                       |                    |
| Log in   |                       |                    |
|          |                       |                    |
|          |                       |                    |
|          |                       |                    |
|          |                       | Made with Tango.us |