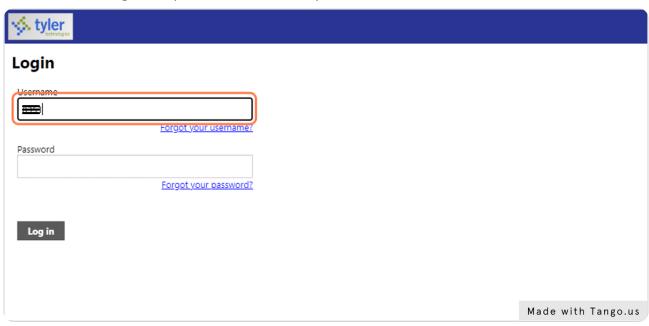

#### STEP 3

Username is the first initial of your first name, your last name, and the last four digits of your social security number.